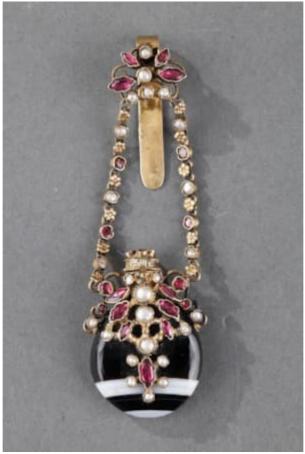

## SILVER AND AGATE CHATELAINE AND ITS FLASK

Weight: 1.5 oz (42 g) with the flask.

Dim: H 3.3 in (8,5 cm)/ W 0,9 in (2,3 cm).

Weight: 1.5 oz (42 g) with the flask.

Silver marks: 2 swans.

Master silversmith's mark: jw

Silver chatelaine inlaid with pearls and gemstones. The belt hook is decorated with a floral motif that is connected to two descending chains. These chains are decorated with silver, floral motifs interspaced with gemstones and pearls. A white-veined agate perfume flask hangs from these two chains. The flask is attached to a silver setting that continues with the same decorative motifs. A hinged silver stopper serves to seal the flask. This type of chatelaine flask was worn at a woman's waist. Austro-Hungarian work from the second half of the 19th century.