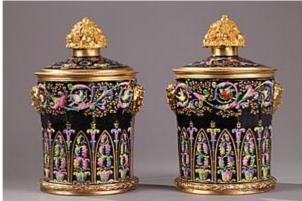

## PAIR OF VASES IN PORCELAIN AND GILT BRONZE.

Pair of pot-pourri vases covered with a pierced, multicolored, porcelain lid. They are richly decorated with flowering scrollwork and birds set over a black background highlighted with gold accents. The covers are painted with foliage and topped with a gilt bronze basket of fruits and flowers. The intricately sculpted base and rim are embellished with gilt bronze laurel wreaths and small flowers. The handles of each vase are in the shape of bearded men.

L: 6.1 in, W: 5.4 in, H: 9.1 in L: 15.5 cm, W: 13.8 cm, H: 23 cm

Restauration Period. Circa 1830-1840.

Price: 5300€