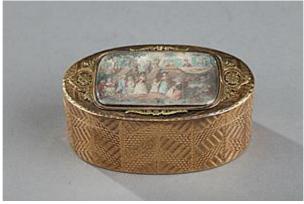

## Gold box with a miniature 18th Century

Oval snuff box in two tones of gold. The hinged lid is decorated with a miniature. The gold box is "guillochée" with geometrical patterns. The hinged lid is decorated with a rectangular miniature painted in watercolor on paper. The miniature presents a meeting scene in an assembly of young men of a man and a woman of quality. The scene takes place in a park. The miniature is framed with foliage motifs in colored gold. Gold marks. Prestige marks. Swiss Craftsmanship. 18 K.

Weight: 3,31 oz (94 gr.)

L: 2,95 in (7.5 cm)/ l: 1,77 in (4.5 cm)/ H: 1,18 in (3 cm)

Second part of the 18th century.

Price:19500€

REF:7614