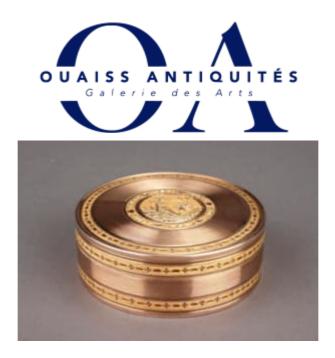

## Louis XVI gold and tortoiseshell candy box

Era: 2nd part of 18th century.

Materials: gold, tortoiseshell.

Weight: 3,73 oz (106 gr).

Dim: Diam 2.95 in (7,5 cm) / H 1.18 in (3 cm).

Large and circular box featuring two shades of 14 carat gold. The removable lid is embellished with detailed, concentric lines and with a central medallion representing a dove flying over a flower basket and a quiver on amati gold background. The body of the box carries this same decoration. Intricate friezes of stylized foliage in colored gold on a matte background highlight the frame of the box. The interior of the box is entirely lined with tortoiseshell.