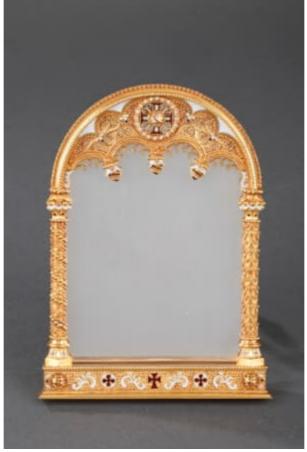

## Gold and enamel frame with cross and globe decoration

Era: XX century

Materials: gold, enamel

Dim: H 3 in. / W 2.9 in

Dim: H 11 cm / W 7,5 cm

18-carat control mark

Weight: 2.6 oz (74 g)

An oval gold frame with openwork, filigree, poly-lobed arcatures enhanced with white enamel. On either side, two columns decorated with spiralling gold beads on one side and scale motifs on the other support the arcature centred on a cross and a globe. On the sides of the base are two globes framing crosses alternating with red and white enamel scrolls. The back of the frame is closed by a metal plate with a folding foot.

Weight of enameled gold without back: 74 gr. (2.61 oz)