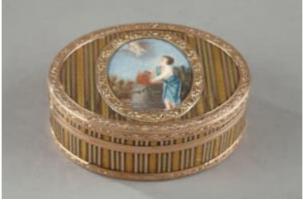

## Louis XVI gold snuff box with miniature on ivory

Era: Louis XVI.

Materials: gold, ivory.

Dim: W 3.38in (8.6 cm)/ P 2.48in (6.3 cm)/ H 1.2in (3.1cm).

Weight: 5.74oz (163 g).

"Fleur de Bassinet" Paris 1768-1774.

Letter date G paris 1770-1771.

Tête d'aigle,18 ct.

Oval hinged snuffbox entirely lined with gold. The box is streaked all over with yellow and green gold strips and is bordered by a magnificent band with stylised scrolls and flowers. The lid is surmounted by an oval medallion, also surrounded by a gold band, representing a putti in blue Roman dress preparing an offering under the gaze of an angelo with spread wings. This scene brings a naivety to the subject in accordance with the sensibility of the time. Goldsmith illegible. Circa 1770-1771.