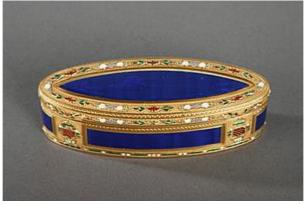

## **18th Century Gold and Enamel Snuffbox**

A gold and enamel snuffbox of shallow navette form. The lid, the ground and the sides of the box are decorated with translucent cobalt blue enameled panels revealing a guilloche pattern in waves. The surrounding of the lid is decorated with a stylized floral frieze on a matte background and enhanced with opalescent, red and green enamel. The box is decorated with alternating enamelled panels and ornaments or cassolette enhanced with red and green enamels.

Weight: 2.97 oz (84.4 g).

L: 3.3in. (8.5) / W: 1.18in. (3 cm) / H: 0.98in. (2.5cm)

Prestige marks: H crowned

Owls recheck marks. 18 K gold.

18th century. Probably Swiss.

Price: 15 000€

Ref: 4912