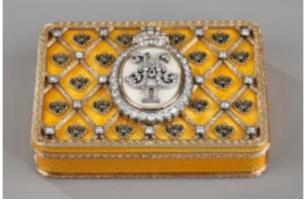

## Tsar Nicholas II coronation snuff box, in homage to FABERGE

Era: early 20th century.

Materials: gold, diamond, enamel.

Dim: W 3.54 in / D 2.36 in / H 0.78 in.

Dim: W 9,7cm / D 6,5 cm / H 2,5 cm.

Weight: 17.21oz. (488 g).

750 gold hallmarks.

Important rectangular gold box in translucent yellow enamel on a radiant guilloche. The enamelled cover is decorated with a gold trellis which is embellished with diamonds and features imperial double-headed eagles. The lid presents a central medallion with the number N II for Tsar Nicholas II. A checkered and yellow enamelled guilloche pattern adorns the lid and the base of the snuffbox.

This snuffbox was made in homage to Fabergé and imitating the box traditionally given to Nicholas II by his Tsarina in 1896 for the coronation.