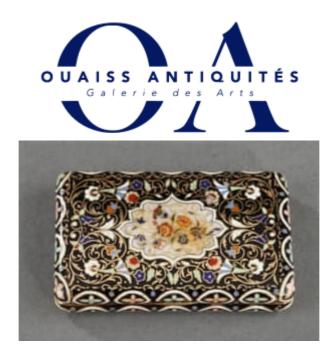

## Mid-19th century Gold and enamel snuffbox

Era: Mid-19th century.

Materials: gold, enamel.

Dim: W 2.08in. (5.3cm) / D 1.29in. (3.3cm) / H 0.31in. (0.8cm).

Weight: 1.02oz (29g).

Eagle head.

Rectangular box with rounded corners, in gold and champlevé enamel.On fine cavities made in gold, a symmetrical floral decoration in polychrome and translucent enamel on a black background is organized around a central medallion. The polylobed medallion is adorned with a floral arrangement of roses on a translucent white enamel background. This decoration is present on the cover and the base. A geometric frieze of polychrome fleuron frames this decoration. Some wear to the enamel.