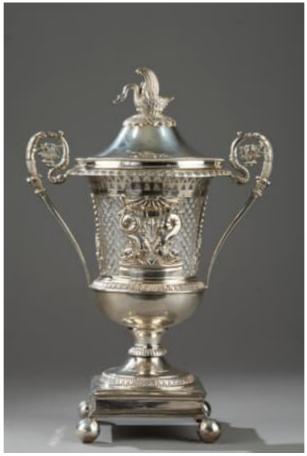

## Early 19th century silver and crystal candy dish, swan and dolphin

Era: Early 19th century.

Materials: crystal, silver.

Dim: H 11.02in. (28 cm) / W 6.67in. (19.5 cm).

Weight: 550g (without glass)

Silver mark ET for foreign work (Germany).

Fleur-de-lys crowned.

Drageoir or candy dish in silver and crystal cut called "diamond tip" slightly flared. The collar is openwork and presents a decoration of palmette. The body of the drageoir is decorated with dolphin motifs backed by a palmette motif surmounted by a shell. Two handles decorated with foliage ending in a nest and birds. The lid is of a round swan forming the finial. The drageoir rests on a pedestal and a

| quadrangular base ending in four ball feet. We can form a pair with a similar drageoir. |
|-----------------------------------------------------------------------------------------|
|                                                                                         |
|                                                                                         |
|                                                                                         |
|                                                                                         |
|                                                                                         |
|                                                                                         |
|                                                                                         |
|                                                                                         |
|                                                                                         |
|                                                                                         |
|                                                                                         |
|                                                                                         |
|                                                                                         |
|                                                                                         |
|                                                                                         |
|                                                                                         |
|                                                                                         |