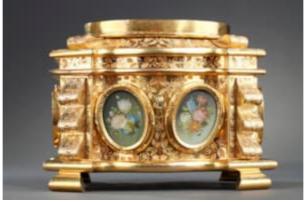

## Mid-19th century engraved gilded bronze mounted casket with miniatures

Era: mid-19th century

Circa: 1840-1850

Materials: gilt bronze

Dim (in): H: 4.72in. / L: 5.90in. / I: 4.72in.

Dim (cm): H: 12 cm / L: 15 cm / I: 12 cm.

Oval box in gilt bronze resting on four feet. The box is finely engraved with floral motifs, garlands of roses, and scrolls. The hinged lid is decorated with a large miniature with gouache accents and a floral composition in bright colours. The side is decorated with six miniatures painted with colorful floral bouquets. Some traces of wear on the miniatures. The interior of the velvet coffet has been restored.