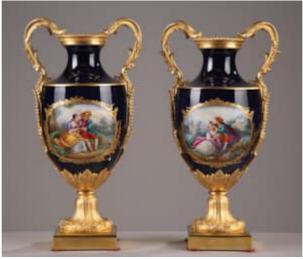

## End of 19th century pair of gilt bronze and porcelain vases

Era: 19th century.

Materials: porcelain, gilt bronze

Dim (in): H: 14.17in. / L: 7.4in. / I: 5.9in.

Dim (cm): H: 36 cm/L: 19 cm/l: 15 cm.

A large pair of royal blue porcelain ovoid vases with gilt bronze mountings. Each vase has a cartel decorated with a gallant scene, featuring a couple, and influenced by 18th century painting and on the other side a floral composition with bright and shimmering colours. Each cartel is framed by a golden border. The neck, the scroll-shaped handles and the gilt bronze base are finely chiselled. The vases rest on a pedestal decorated with palms and ending on a square base. The gilding is slightly missing.