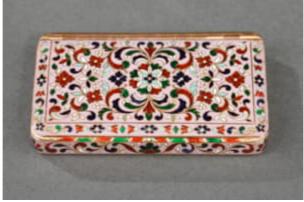

## Mid-19th century gold and champlevé enamel snuffbox

Period: mid-19th century.

Materials: gold, enamel.

Dim: W 2,75 in/ D 1,65 in/ H 0,31 in.

Dim: W 7 cm / D 4,2 cm / H 0,9 cm.

Weight: 60 g

Rectangular snuffbox with rounded corners in gold and champlevé enamel. A symmetrical floral decoration in polychrome and translucent enamel on a pink background is arranged around a central flower. The stylised floral composition plays on the translucent enamel of certain flowers and the opaque enamel of others. This decoration is present on the lid and the base. A geometrical frieze of polychrome flowers frames this decoration. Some wear to the enamel.