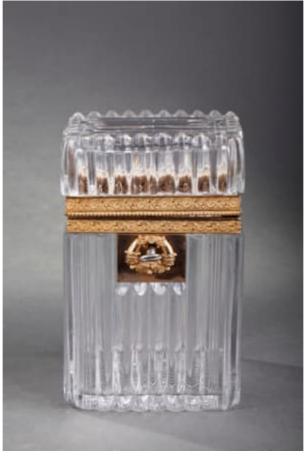

## CHARLES X CUT CRYSTAL CASKET WITH ORMOLU MOUNTS.

Era: Restauration, Charles X.

Circa: 1820-1830

Materials: crystal, gilt brass.

Dim: H 5.51 in/L 3.54 in/I 3.54 in.

Dim: H 14cm/ L 9cm/ I 9cm.

A rectangular cut-crystal casket with a "bamboo" cut. The crystal is set in an ormolu mount with finely chased flower bands. The lock is decorated with a motif of cornucopia. This box by the fineness of the cut of the crystal and by the quality of the burnished bronze is representative of the utilitarian and decorative objects of the first Restauration and in particular of the production of Creusot. Some rare chips.