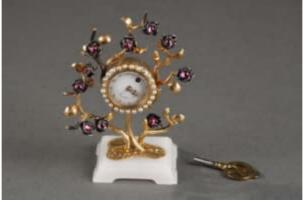

## Gold, agate, ruby and pearl desk clock.

Elegant gold desk clock representing a rose bush in which is included an enamelled dial. The white enamel dial with Breguet style numerals and gold hands is signed "Almaric frères". It is decorated with half pearls. This antique movement was later mounted in a gold frame representing roses set with rubies. This composition rests on an white agate base.

The movement is from the Almaric brothers in Geneva. These watchmakers were active in Geneva at the end of the 18th century.

Gold hallmarks.

H: 3.14in. (8cm); L: 2.16in. (5,5 cm); W: 1.25in. (3,2 cm).

Early 20th century.