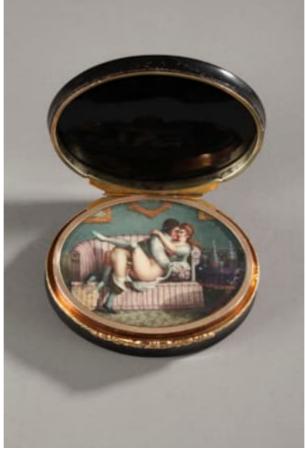

Oval snuff box in brown tortoiseshell, entirely lined with gold. The hinged lid is decorated with a floral medallion in several different gold tones. The gold framework is intricately sculpted, and a small, shell-shaped button serves to open the box. The interior bears the inscription: Mad nev de C to RB. The snuff box features a secret compartment that contains a miniature on ivory representing an erotic scene set indoors. Most likely English work. Some wear to the interior of the snuff box. Circa 1820-1830.