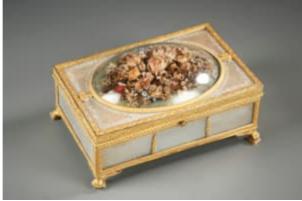

## Charles X gilt bronze and mother-of-pearl casket with flowers

Era: first 19th century.

Materials: gilt bronze, mother-of-pearl.

Dim: W 6,3 in / D 4,3 in / H 3,5 in.

Dim: L 16 cm / P 11 cm / H 9 cm.

Fine rectangular mother of pearl box engraved with garlands of leaves and gilt bronze mounts, finely chiseled with interlacing, garlands and flower basket resting on four winged lion paws legs. The lid is decorated with a large central medallion depicting a bouquet of flowers cut from fabric under a domed glass. The subtlety of the shades of white, beige and coloured gray and the fineness of the carving give this box a great elegance.