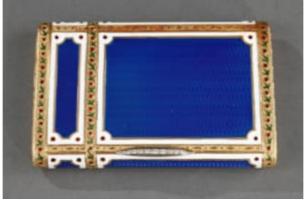

## **Cigarette or Card Case 20th Century**

Era: 20th century.

Materials: gold, enamel.

Dim: W 3,9 in / D 2,6 in / H 0,6 in.

Dim: W 10 cm / D 6,5 cm / H 1,5 cm.

Weight: 6,2 oz (177 g).

Owl punch, 18 carat.

Large rectangular case in enameled gold. The panels of the case are embellished with translucent, royal blue enamel that reveals the intricate wave pattern in the gold underneath. Each panel is framed with a border of white enamel as well as a frieze of stylized flowers accented with red and green enamel on a matte gold background. A button inlaid with diamonds serves to open the case. The ornamentation and quality of work draws its inspiration from dance cards of the 18th century.