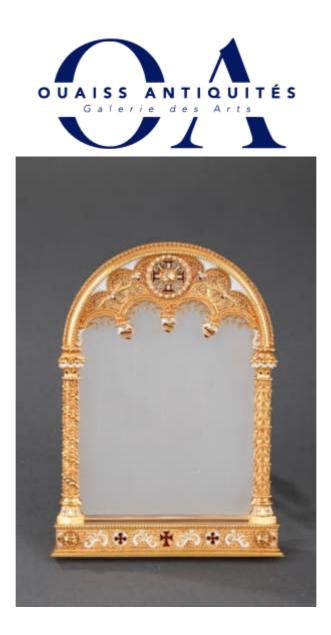

Gold and enamel frame with cross and globe decoration

Era: XX century

Materials: gold, enamel

Dim: H 3 in. / W 2.9 in

Dim: H 11 cm / W 7,5 cm

18-carat control mark

Weight: 2.6 oz (74 g)

An oval gold frame with openwork, filigree, poly-lobed arcatures enhanced with white enamel. On either side, two columns decorated with spiralling gold beads on one side and scale motifs on the other support the arcature centred on a cross and a globe. On the sides of the base are two globes framing crosses alternating with red and white enamel scrolls. The back of the frame is closed by a metal plate with a folding foot.

Weight of enameled gold without back: 74 gr. (2.61 oz)