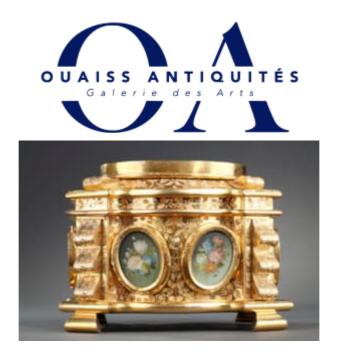

## Mid-19th century engraved gilded bronze mounted casket with miniatures

Era: mid-19th century

Circa: 1840-1850

Materials: gilt bronze

Dim (in): H: 4.72in. / L: 5.90in. / I: 4.72in.

Dim (cm): H: 12 cm / L: 15 cm / l: 12 cm.

Oval box in gilt bronze resting on four feet. The box is finely engraved with floral motifs, garlands of roses, and scrolls. The hinged lid is decorated with a large miniature with gouache accents and a floral composition in bright colours. The side is decorated with six miniatures painted with colorful floral bouquets. Some traces of wear on the miniatures. The interior of the velvet coffet has been restored.