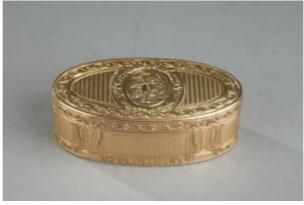

## Louis XVI Gold snuffbox, 18th century

Period: 18th century.

Materials: gold.

Dim: H 1.18 in (3cm) / L 3.14 in (8.5cm)/ I 1.57 in (4.2 cm).

Weight: 3.95oz (112gr)

Guarantee mark: Julien Alaterre 1768-1775

Charge mark: Crowned R for 1780-1781.

Illigible goldsmith' mark.

Oval snuffbox in three tones of gold (yellow, green and pink gold). The hinged lid is decorated with a medallion with a country trophy framed by a garland of leaves and roses. It is set against a guilloche pattern of waves. The edges of the lid and the frame are decorated with a frieze of interlacing in yellow and green gold, set against a gold background. Four rectangular panels underlined by a frieze of laurel garlands make up the bate. Between these panels, pilasters decorated with laurel leaves give rhythm to the composition. The bottom of the snuffbox has the same finely chiselled decoration with wavelet guilloche. Some traces of wear.