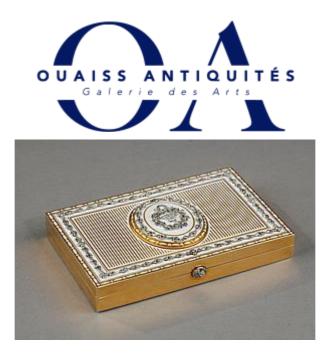

## Une minaudiere en or et email, Art Deco

Précieuse minaudière rectangulaire en or 18 carats de forme rectangulaire, à décor émaillé blanc champlevé de stries verticales, le couvercle s'ouvrant à charnière par un bouton poussoir est orné au centre d'un médaillon ovale en relief de style Louis XVI, à décor d'un panier fleuri serti de roses diamantées sur fond émaillé blanc, la bordure et le poussoir également serti de roses. L'intérieur à plusieurs compartiments s'ouvrant à charnières dont un miroir et deux pinces en forme de trèfle.

## Dimension: L 8,5 cm/ P 5,5 cm/ H 1,3 cm.

Poids brut : 220,8 g

Orfèvre: WAB. Suède, Stockholm, 1917.

Entièrement poinçonnée, aux trois couronnes, P7 pour 1917.