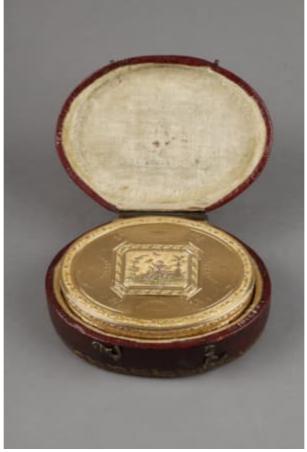

## Late 18th century gold oval box in its case

Era: late 18th century

Materials: gols, leather

Dim: W 3.34 in / D 2.51 in / H 1.06 in

Dim: W 8,5 cm / D 6,4 cm / H 2,7 cm

Weight: 120 gr (4.23 oz)

Prestige hallmarks: crowned P, initials VPF in heart.

Control: Owl head.

Oval-shaped snuffbox in chased and engraved multi-tone gold. The sides are engine-turned with parallel and circular fillets, and engraved with garlands in a relief surround of leaves and flowers on a sand-blasted gold background. The center of the lid is decorated with a three-color gold panel dedicated to the attributes of love in low relief (altar and doves). The side panels are separated by fire pots. In its gilded burgundy leather case. Late 18th century, Switzerland.

Prestige hallmarks: crowned P, initials VPF in heart.

In good condition, one scratch on a side panel.