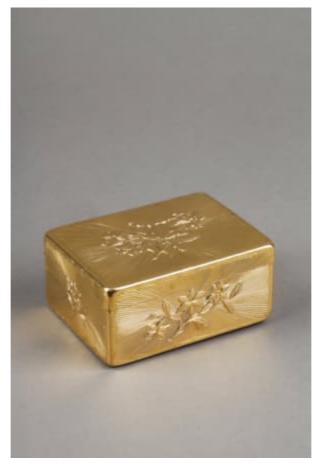

Louis XV rectangular gold snuffbox Era: 18th century, Louis XV

Materials: gold

Dim: W 8 cm / D 6 cm / H 3,7 cm

Dim: W 3.14 in / D 2.36 in / H 1.45 in

Weight: 206 g (7.26 oz)

Letter date O PARIS,1754.

Hallmark: head of a dog

Hallmark: chicken head

Fermier général: Julien Berthe

Master goldsmith: M and D

Large rectangular yellow gold hinged box edged on all sides with a frieze forming a wave-like movement. All sides are engraved with parallel lines radiating like a sun towards the center, presenting

a bouquet of flowers in chased high relief.

Letter date O PARIS,1754.

Head of a dog Paris,1750 1756.

Discharge mark: chicken head 1750-1756.

Fermier général: Julien Berthe: 1750 1756.

Master goldsmith: two remedy beads M and D.